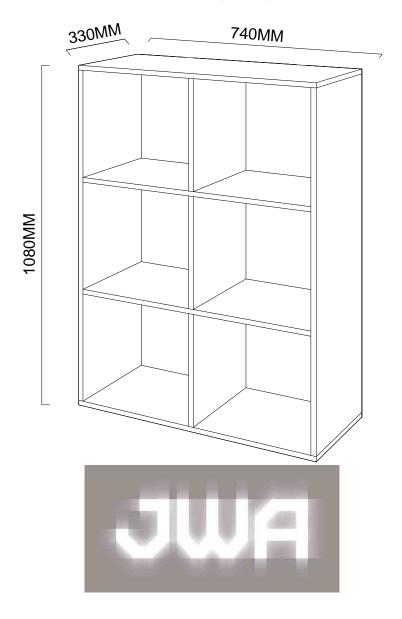

# ASSEMBLY INSTRUCTION HUFF

6 CUBE SHELVING

ITEM CODE 84567/84568/84569

Imported by JWA Furniture Pty Ltd, Qld, Brisbane Australia. For any assistance with assembly or for missing parts please refer to your receipt