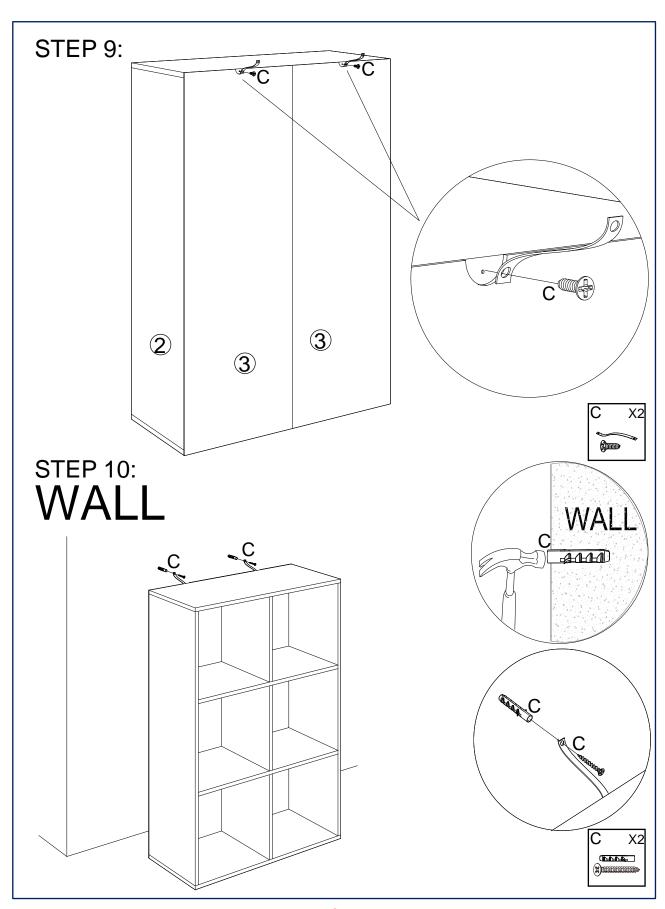

### **ASSEMBLY IS COMPLETE**

# SAFETY BRACKETS INSTRUCTIONS

- 1. Attach the strap to the furniture frame with the small screw.
- Move the furniture to its final position. Attach the strap to the wall with the large screw. If mounting into brick or masonry you will need to acquire wall anchors.
- 3. Make sure that the strap is firmly attached to the wall and furniture and that the wall strap is snug.