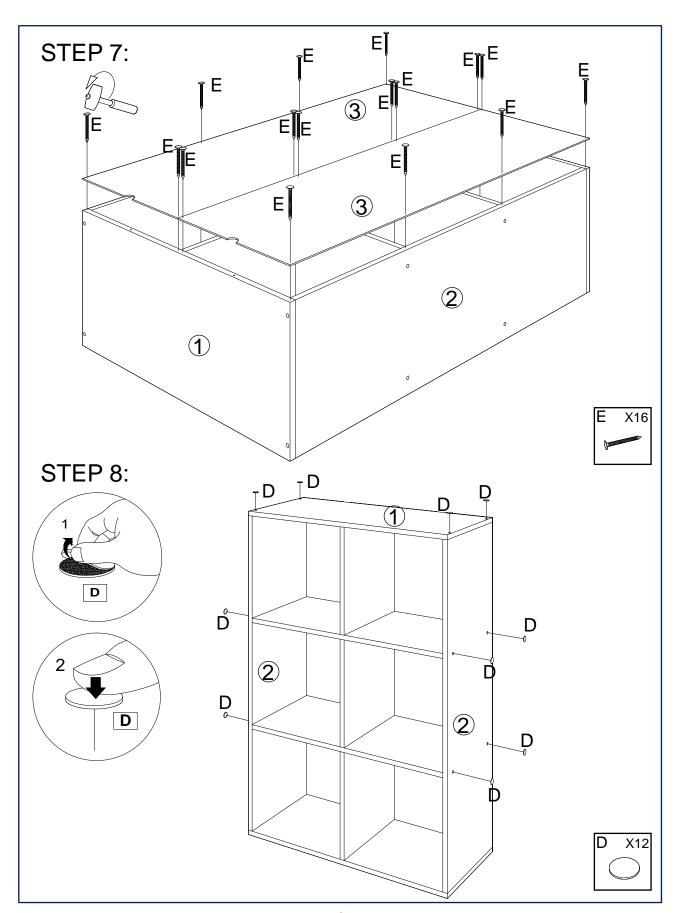

# **PARTS LIST**

| NO. | ITEM                    | QTY   | NO. | ITEM                                                                                                                                                                                                                                                                                                                                                                                                                                                                                                                                                                                                                                                                                                                                                                                                                                                                                                                                                                                                                                                                                                                                                                                                                                                                                                                                                                                                                                                                                                                                                                                                                                                                                                                                                                                                                                                                                                                                                                                                                                                                                                                           | QTY   |
|-----|-------------------------|-------|-----|--------------------------------------------------------------------------------------------------------------------------------------------------------------------------------------------------------------------------------------------------------------------------------------------------------------------------------------------------------------------------------------------------------------------------------------------------------------------------------------------------------------------------------------------------------------------------------------------------------------------------------------------------------------------------------------------------------------------------------------------------------------------------------------------------------------------------------------------------------------------------------------------------------------------------------------------------------------------------------------------------------------------------------------------------------------------------------------------------------------------------------------------------------------------------------------------------------------------------------------------------------------------------------------------------------------------------------------------------------------------------------------------------------------------------------------------------------------------------------------------------------------------------------------------------------------------------------------------------------------------------------------------------------------------------------------------------------------------------------------------------------------------------------------------------------------------------------------------------------------------------------------------------------------------------------------------------------------------------------------------------------------------------------------------------------------------------------------------------------------------------------|-------|
| Α   | <b>DIMMINION</b> Ф 4*35 | 16PCS | D   |                                                                                                                                                                                                                                                                                                                                                                                                                                                                                                                                                                                                                                                                                                                                                                                                                                                                                                                                                                                                                                                                                                                                                                                                                                                                                                                                                                                                                                                                                                                                                                                                                                                                                                                                                                                                                                                                                                                                                                                                                                                                                                                                | 12PCS |
| В   | Ф 6*30                  | 20PCS | Е   | (International Control of Control | 16PCS |
| С   |                         | 2PCS  | F   | Φ 6*50                                                                                                                                                                                                                                                                                                                                                                                                                                                                                                                                                                                                                                                                                                                                                                                                                                                                                                                                                                                                                                                                                                                                                                                                                                                                                                                                                                                                                                                                                                                                                                                                                                                                                                                                                                                                                                                                                                                                                                                                                                                                                                                         | 4PCS  |

| NO. | ITEM        | QTY   | NO. | ITEM          | QTY   |
|-----|-------------|-------|-----|---------------|-------|
| 1   | SHELF PANEL | 2 PCS | 4   | SHELF PANEL   | 2 PCS |
| 2   | SIDE PANEL  | 2 PCS | 5   | SUPPORT PANEL | 3 PCS |
| 3   | BACK PANEL  | 2 PCS |     |               |       |

### **ASSEMBLY IS COMPLETE**