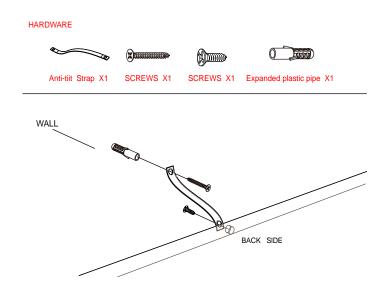

# SAFETY BRACKETS INSTRUCTIONS

- 1. Attach the strap to the furniture frame with the small screw.
- Move the furniture to its final position. Attach the strap to the wall with the large screw. If mounting into brick or masonry you will need to acquire wall anchors.
- 3. Make sure that the strap is firmly attached to the wall and furniture and that the wall strap is snug.