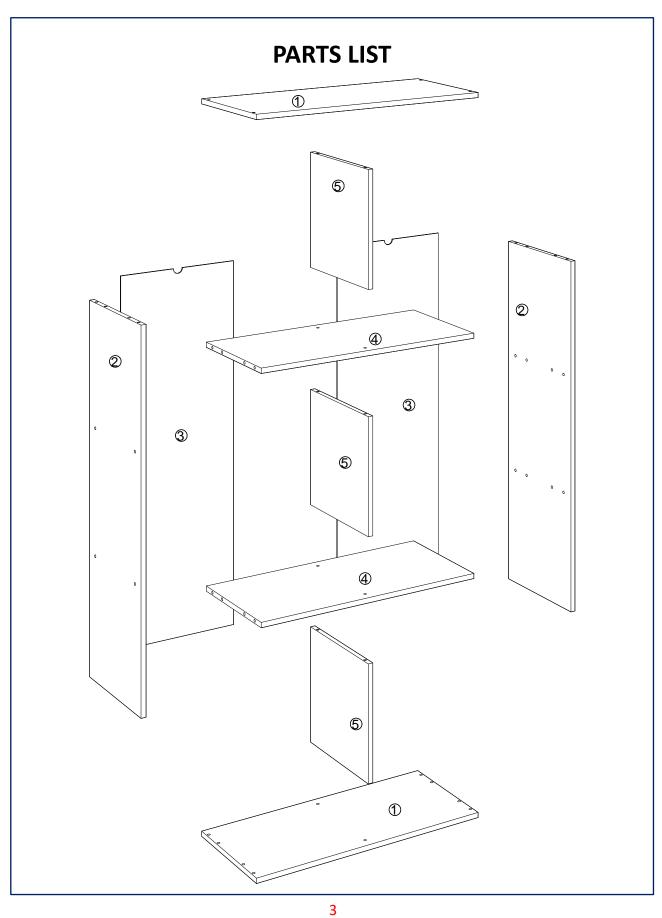

| NO. | ITEM        | QTY   | NO. | ITEM          | QTY   |
|-----|-------------|-------|-----|---------------|-------|
| 1   | SHELF PANEL | 2 PCS | 4   | SHELF PANEL   | 2 PCS |
| 2   | SIDE PANEL  | 2 PCS | 5   | SUPPORT PANEL | 3 PCS |
| 3   | BACK PANEL  | 2 PCS |     |               |       |