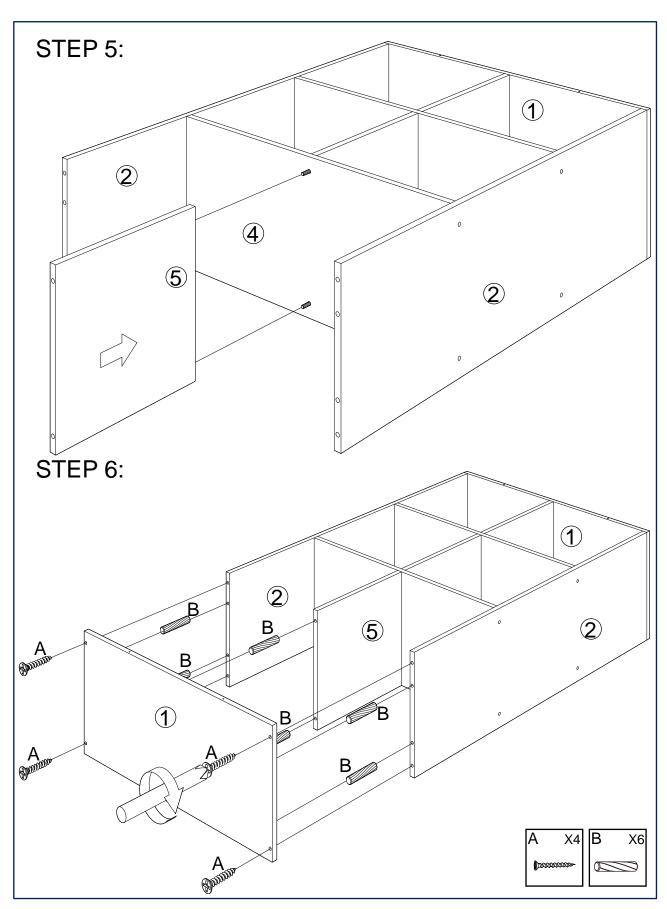

# **PARTS LIST**

| NO. | ITEM                    | QTY   | NO. | ITEM                                                                                                                                                                                                                                                                                                                                                                                                                                                                                                                                                                                                                                                                                                                                                                                                                                                                                                                                                                                                                                                                                                                                                                                                                                                                                                                                                                                                                                                                                                                                                                                                                                                                                                                                                                                                                                                                                                                                                                                                                                                                                                                           | QTY   |
|-----|-------------------------|-------|-----|--------------------------------------------------------------------------------------------------------------------------------------------------------------------------------------------------------------------------------------------------------------------------------------------------------------------------------------------------------------------------------------------------------------------------------------------------------------------------------------------------------------------------------------------------------------------------------------------------------------------------------------------------------------------------------------------------------------------------------------------------------------------------------------------------------------------------------------------------------------------------------------------------------------------------------------------------------------------------------------------------------------------------------------------------------------------------------------------------------------------------------------------------------------------------------------------------------------------------------------------------------------------------------------------------------------------------------------------------------------------------------------------------------------------------------------------------------------------------------------------------------------------------------------------------------------------------------------------------------------------------------------------------------------------------------------------------------------------------------------------------------------------------------------------------------------------------------------------------------------------------------------------------------------------------------------------------------------------------------------------------------------------------------------------------------------------------------------------------------------------------------|-------|
| Α   | <b>DIMMINION</b> Ф 4*35 | 16PCS | D   |                                                                                                                                                                                                                                                                                                                                                                                                                                                                                                                                                                                                                                                                                                                                                                                                                                                                                                                                                                                                                                                                                                                                                                                                                                                                                                                                                                                                                                                                                                                                                                                                                                                                                                                                                                                                                                                                                                                                                                                                                                                                                                                                | 12PCS |
| В   | Ф 6*30                  | 20PCS | Е   | (International Control of Control | 16PCS |
| С   |                         | 2PCS  | F   | Φ 6*50                                                                                                                                                                                                                                                                                                                                                                                                                                                                                                                                                                                                                                                                                                                                                                                                                                                                                                                                                                                                                                                                                                                                                                                                                                                                                                                                                                                                                                                                                                                                                                                                                                                                                                                                                                                                                                                                                                                                                                                                                                                                                                                         | 4PCS  |

| NO. | ITEM        | QTY   | NO. | ITEM          | QTY   |
|-----|-------------|-------|-----|---------------|-------|
| 1   | SHELF PANEL | 2 PCS | 4   | SHELF PANEL   | 2 PCS |
| 2   | SIDE PANEL  | 2 PCS | 5   | SUPPORT PANEL | 3 PCS |
| 3   | BACK PANEL  | 2 PCS |     |               |       |