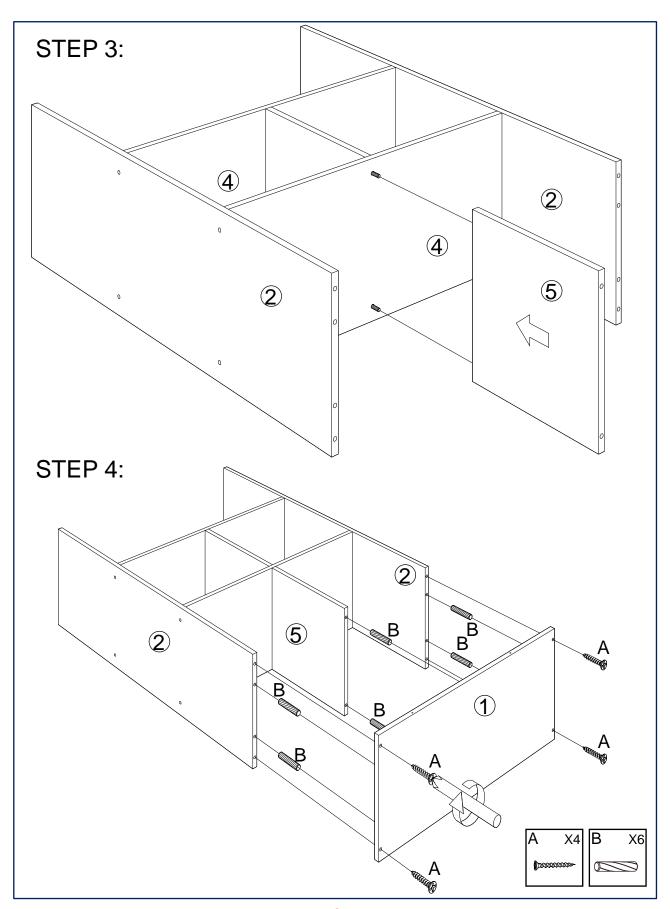

# **PARTS LIST**

| NO. | ITEM                    | QTY   | NO. | ITEM                                                                                                                                                                                                                                                                                                                                                                                                                                                                                                                                                                                                                                                                                                                                                                                                                                                                                                                                                                                                                                                                                                                                                                                                                                                                                                                                                                                                                                                                                                                                                                                                                                                                                                                                                                                                                                                                                                                                                                                                                                                                                                                           | QTY   |
|-----|-------------------------|-------|-----|--------------------------------------------------------------------------------------------------------------------------------------------------------------------------------------------------------------------------------------------------------------------------------------------------------------------------------------------------------------------------------------------------------------------------------------------------------------------------------------------------------------------------------------------------------------------------------------------------------------------------------------------------------------------------------------------------------------------------------------------------------------------------------------------------------------------------------------------------------------------------------------------------------------------------------------------------------------------------------------------------------------------------------------------------------------------------------------------------------------------------------------------------------------------------------------------------------------------------------------------------------------------------------------------------------------------------------------------------------------------------------------------------------------------------------------------------------------------------------------------------------------------------------------------------------------------------------------------------------------------------------------------------------------------------------------------------------------------------------------------------------------------------------------------------------------------------------------------------------------------------------------------------------------------------------------------------------------------------------------------------------------------------------------------------------------------------------------------------------------------------------|-------|
| Α   | <b>DIMMINION</b> Ф 4*35 | 16PCS | D   |                                                                                                                                                                                                                                                                                                                                                                                                                                                                                                                                                                                                                                                                                                                                                                                                                                                                                                                                                                                                                                                                                                                                                                                                                                                                                                                                                                                                                                                                                                                                                                                                                                                                                                                                                                                                                                                                                                                                                                                                                                                                                                                                | 12PCS |
| В   | Ф 6*30                  | 20PCS | Е   | (International Control of Control | 16PCS |
| С   |                         | 2PCS  | F   | Φ 6*50                                                                                                                                                                                                                                                                                                                                                                                                                                                                                                                                                                                                                                                                                                                                                                                                                                                                                                                                                                                                                                                                                                                                                                                                                                                                                                                                                                                                                                                                                                                                                                                                                                                                                                                                                                                                                                                                                                                                                                                                                                                                                                                         | 4PCS  |

| NO. | ITEM        | QTY   | NO. | ITEM          | QTY   |
|-----|-------------|-------|-----|---------------|-------|
| 1   | SHELF PANEL | 2 PCS | 4   | SHELF PANEL   | 2 PCS |
| 2   | SIDE PANEL  | 2 PCS | 5   | SUPPORT PANEL | 3 PCS |
| 3   | BACK PANEL  | 2 PCS |     |               |       |