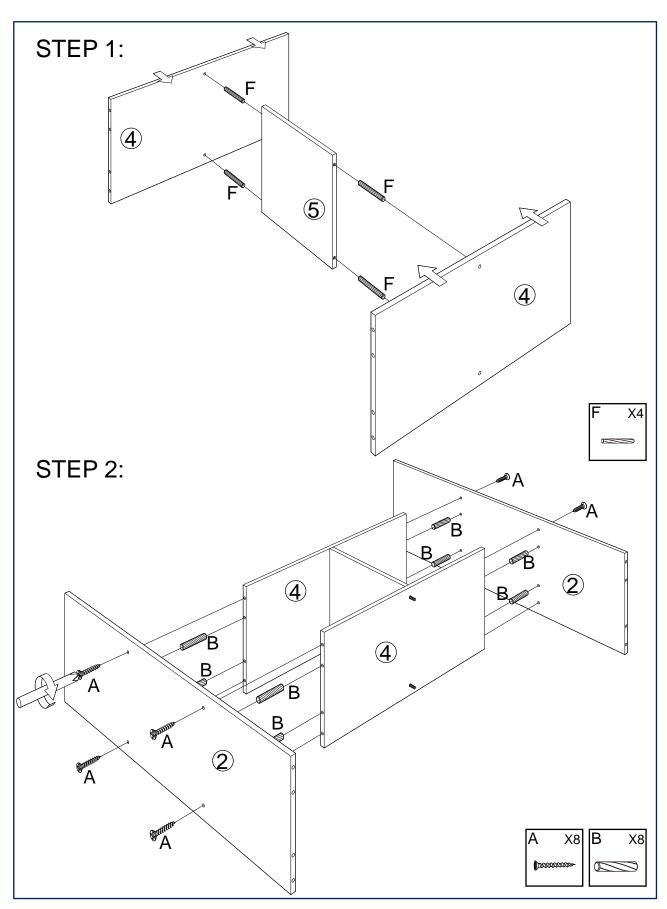

# **PARTS LIST**

| NO. | ITEM                    | QTY   | NO. | ITEM                                                                                                                                                                                                                                                                                                                                                                                                                                                                                                                                                                                                                                                                                                                                                                                                                                                                                                                                                                                                                                                                                                                                                                                                                                                                                                                                                                                                                                                                                                                                                                                                                                                                                                                                                                                                                                                                                                                                                                                                                                                                                                                           | QTY   |
|-----|-------------------------|-------|-----|--------------------------------------------------------------------------------------------------------------------------------------------------------------------------------------------------------------------------------------------------------------------------------------------------------------------------------------------------------------------------------------------------------------------------------------------------------------------------------------------------------------------------------------------------------------------------------------------------------------------------------------------------------------------------------------------------------------------------------------------------------------------------------------------------------------------------------------------------------------------------------------------------------------------------------------------------------------------------------------------------------------------------------------------------------------------------------------------------------------------------------------------------------------------------------------------------------------------------------------------------------------------------------------------------------------------------------------------------------------------------------------------------------------------------------------------------------------------------------------------------------------------------------------------------------------------------------------------------------------------------------------------------------------------------------------------------------------------------------------------------------------------------------------------------------------------------------------------------------------------------------------------------------------------------------------------------------------------------------------------------------------------------------------------------------------------------------------------------------------------------------|-------|
| Α   | <b>DIMMINION</b> Ф 4*35 | 16PCS | D   |                                                                                                                                                                                                                                                                                                                                                                                                                                                                                                                                                                                                                                                                                                                                                                                                                                                                                                                                                                                                                                                                                                                                                                                                                                                                                                                                                                                                                                                                                                                                                                                                                                                                                                                                                                                                                                                                                                                                                                                                                                                                                                                                | 12PCS |
| В   | Ф 6*30                  | 20PCS | Е   | (International Control of Control | 16PCS |
| С   |                         | 2PCS  | F   | Φ 6*50                                                                                                                                                                                                                                                                                                                                                                                                                                                                                                                                                                                                                                                                                                                                                                                                                                                                                                                                                                                                                                                                                                                                                                                                                                                                                                                                                                                                                                                                                                                                                                                                                                                                                                                                                                                                                                                                                                                                                                                                                                                                                                                         | 4PCS  |

| NO. | ITEM        | QTY   | NO. | ITEM          | QTY   |
|-----|-------------|-------|-----|---------------|-------|
| 1   | SHELF PANEL | 2 PCS | 4   | SHELF PANEL   | 2 PCS |
| 2   | SIDE PANEL  | 2 PCS | 5   | SUPPORT PANEL | 3 PCS |
| 3   | BACK PANEL  | 2 PCS |     |               |       |