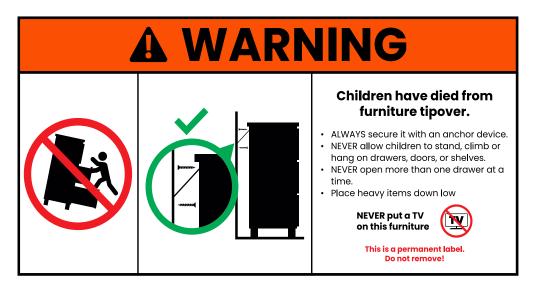

# SAFETY BRACKETS INSTRUCTIONS

- 1. Attach the strap to the furniture frame with the small screw.
- Move the furniture to its final position. Attach the strap to the wall with the large screw. If mounting into brick or masonry you will need to acquire wall anchors.
- 3. Make sure that the strap is firmly attached to the wall and furniture and that the wall strap is snug.